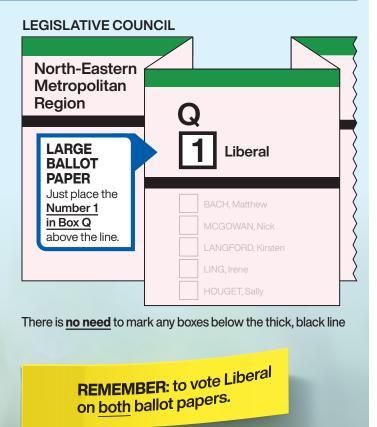

## How to vote for

## LEGISLATIVE ASSEMBLY **Box Hill District** Number the boxes 1 to 9 as shown below 3 TSENG, W 7 FOLLONI, S 2 LISTON, C 6 RIERA, A WERNER, Nicole Ta-Ei Liberal 8 SHAN, J 5 DEAN, P 4 ONG. G HAMER, P

→ Reward hard working healthcare families.

**SMALL** 

**BALLOT PAPER** 

Start here and

number every

box to make sure

your vote

- → Fix the → End the era crisis.
  - of spiralling debt.

Nicole Ta-Ei **Box Hill** District